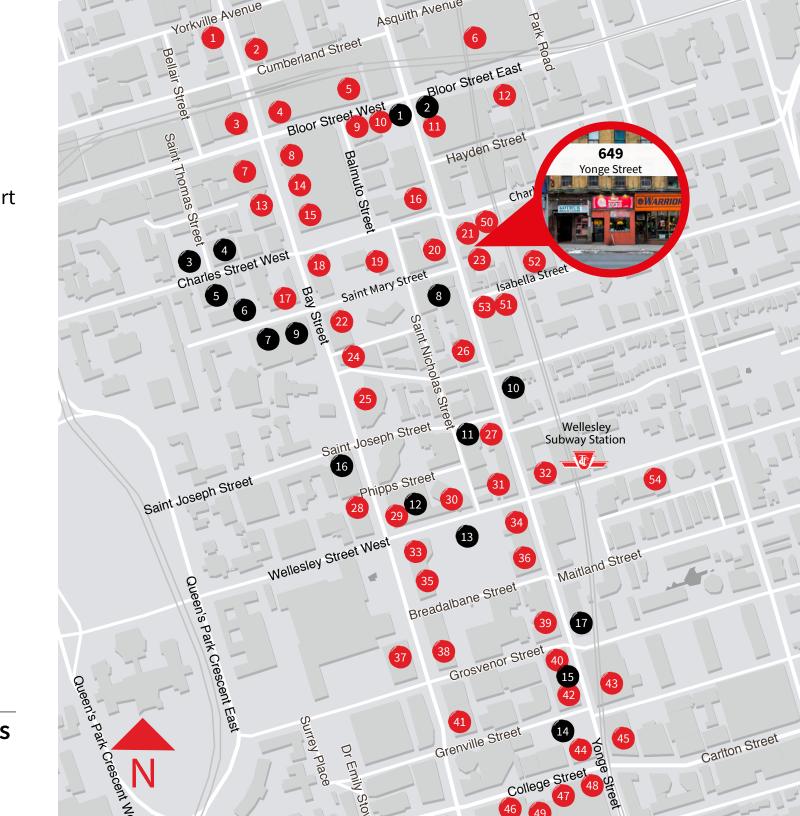

#### Area amenities & development map

#### **NEARBY RETAILERS**

• Pusateri's

Wine Rack

3 Davids

4 GAP

6 Holt Renfrew

6 Hudson's Bay

**7** TD Canada Trust

8 BMO

Scotiabank

• Nordstrom Rack

Crema Coffee Co.

13 Tim Hortons

Indigo

Cineplex

6 Shoppers Drug Mart

Subway

Starbucks

Rabba Fine Foods

Blyth Academy

21 Tim Hortons

22 UPS

23 Panasonic Theatre

24 Binns

4 Hakim Optical

4 Hero Certified Burger

4 Aroma

28 Tim Hortons

4 Hero Certified Burgers

30 Rabba

31 RBC

Starbucks

8 Rogers

Scotiabank

35 Subway

36 Tim Hortons

**37** Second Cup Coffee

Remedy's Rx

39 RBC

Wine Rack

40 Starbucks

42 McDonald's

Second Cup Coffee

49 Starbucks

45 Shoppers Drug Mart

46 Rexall

47 Metro

48 Tim Hortons

49 BMO

50 Wish

**10** Rabba Fine Foods

4 Artful Dodger Pub

69 Hone Fitness

59 The Fox & Fiddle

#### RESIDENTIAL UNITS COMPLETED / UNDER CONSTRUCTION

1 Bloor Street West, 416 units

2 1 Bloor Street East, 789 units

3 2 St Thomas Street, 248 units

4 1 St Thomas Street, 77 units

**5** 77 Charles Street, 56 units

6 70 St Mary Street, 220 units

65 St Mary Street, 429 units

**3** 75 St Nicholas Street, 307 units

**9** 1080 Bay Street, 755 units

599 Yonge Street, 600 units

5 St Joseph Street, 492 units

955 Bay Street, 729 units

11 Wellesley Street, 739 units

21 Grenville Street, 495 units

460 Yonge Street, 600 units

15 1THOUSAND Bay, 458 units

501 Yonge Street, 608 units

**TOTAL RESIDENTIAL UNITS | 8,018 Units** 