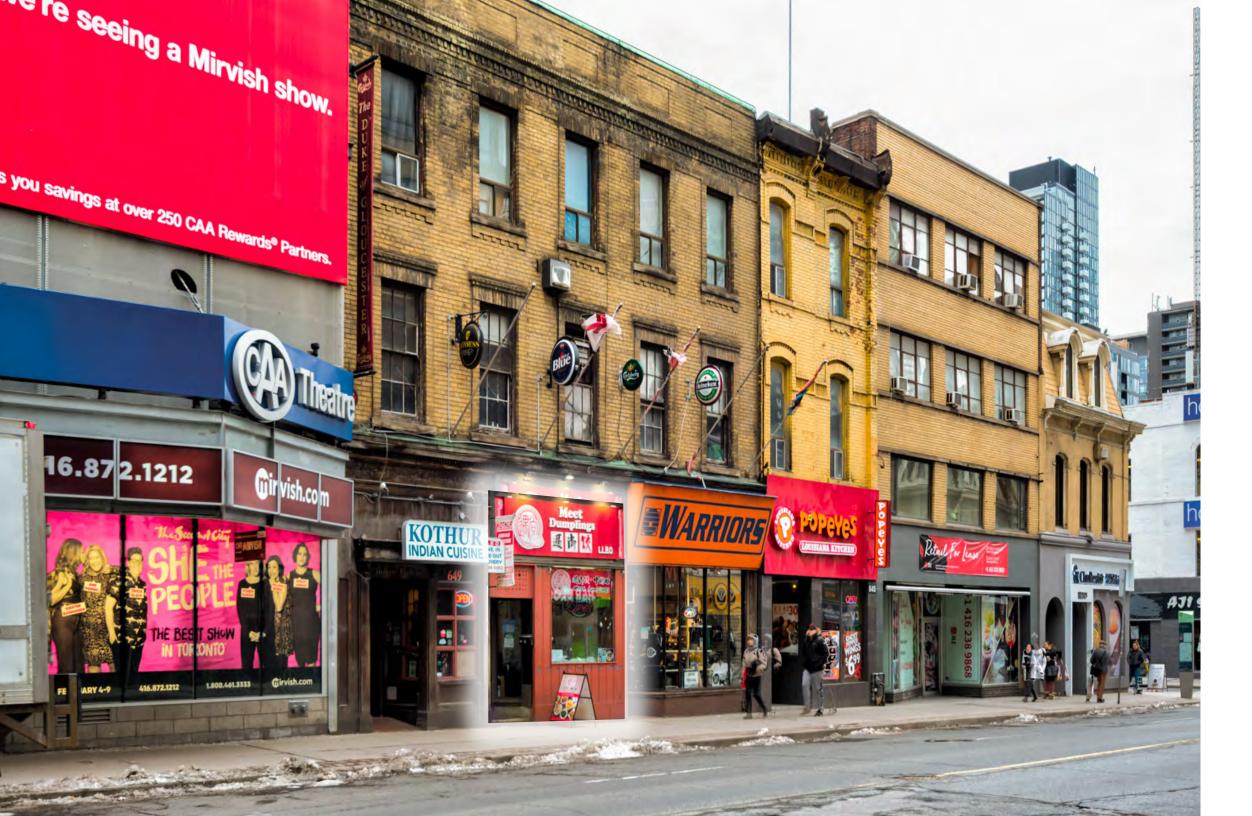

#### Overview

Located on the east side of Yonge Street just south of Bloor Street, 649 Yonge Street offers an opportunity to secure a high exposure location with ample frontage on one of Canada's busiest streets.

Situated between Wellesley Street and Bloor Street, this unique opportunity is located at the centre of significant residential density and offers convenient access to public transit via Bloor-Yonge or Wellesley Subway Stations. 649 Yonge Street is strategically located a short distance from Bloor Street's luxury retail district, ("Mink Mile"), Yonge-Dundas Square and the Toronto Eaton Centre, making it ideal for a variety of retail uses.

### Highlights

- High pedestrian and vehicular traffic
- Steps from Wellesley and Bloor-Yonge Subway Stations
- Includes lower level
- In close proximity to University of Toronto and Ryerson University
- Neighbouring tenants include Starbucks, Aroma, Subway and Shoppers Drug Mart