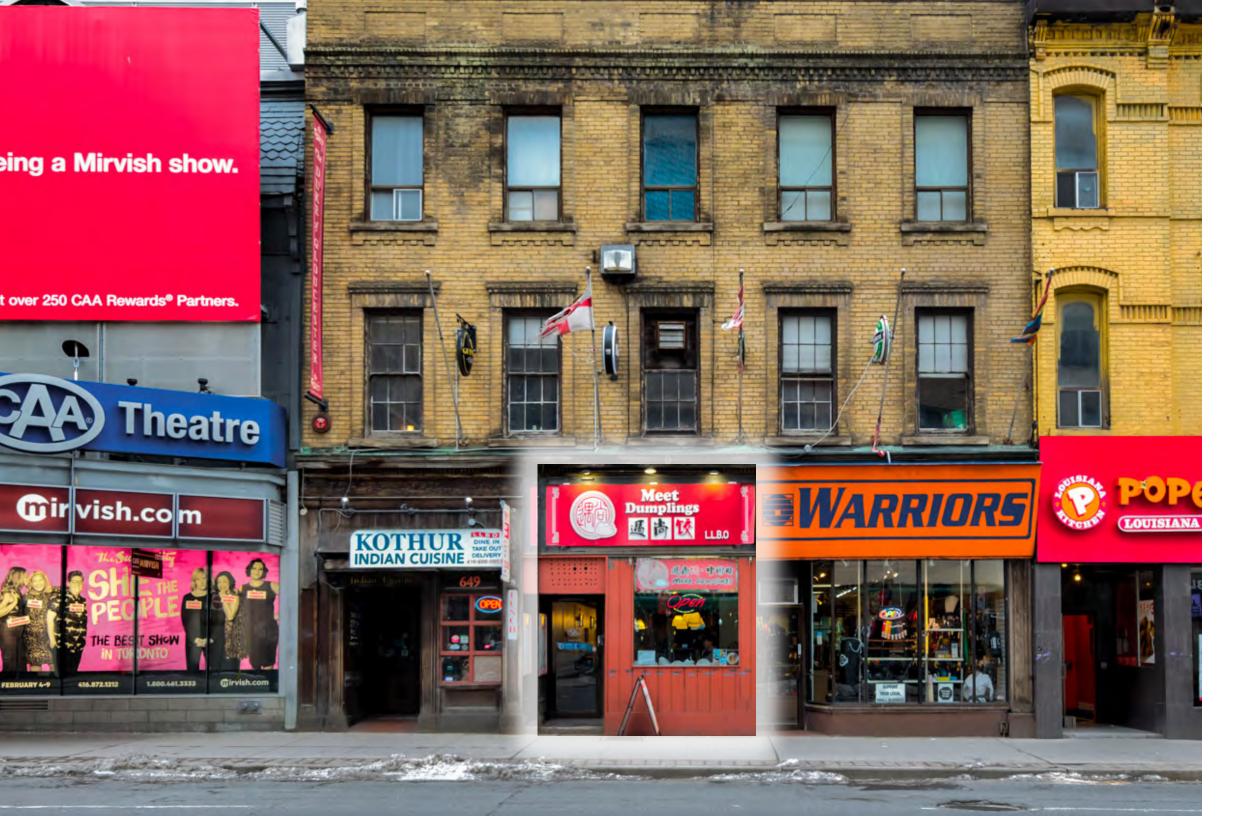

#### Overview

Located on the east side of Yonge Street just south of Bloor Street, 649 Yonge Street offers an opportunity to secure a high exposure location with ample frontage on one of Canada's busiest streets.

Situated between Wellesley Street and Bloor Street, this unique opportunity is located at the centre of significant residential density and offers convenient access to public transit via Bloor-Yonge or Wellesley Subway Stations. 649 Yonge Street is strategically located a short distance from Bloor Street's luxury retail district, ("Mink Mile"), Yonge-Dundas Square and the Toronto Eaton Centre, making it ideal for a variety of retail uses.

### Property details

**GROUND FLOOR:** 1,071 SF

**SECOND FLOOR:** Leased

**AVAILABLE:** October 1, 2020

TERM: 5 - 10 Years

**NET RENT:** Contact Listing Agents **ADDITIONAL RENT:** \$23.00 PSF (est. 2020)