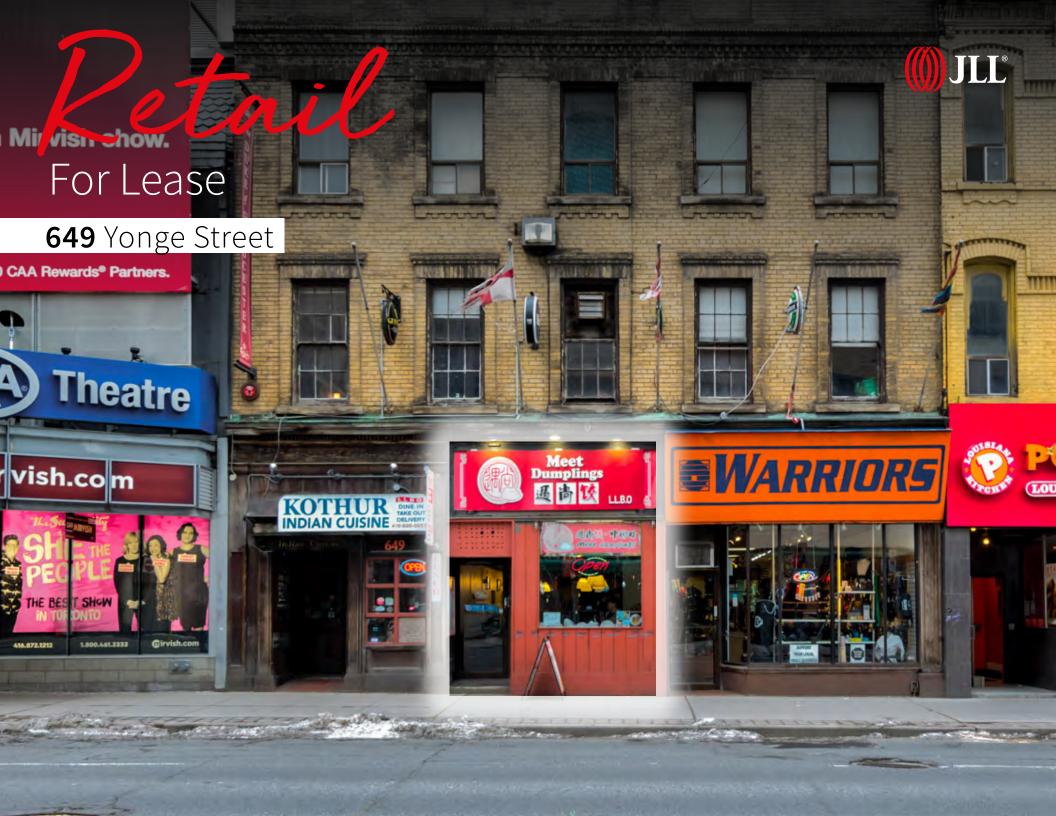

#### Overview

Located on the east side of Yonge Street just south of Bloor Street, 649 Yonge Street offers an opportunity to secure a high exposure location with ample frontage on one of Canada's busiest streets.

Situated between Wellesley Street and Bloor Street, this unique opportunity is located at the centre of significant residential density and offers convenient access to public transit via Bloor-Yonge or Wellesley Subway Stations. 649 Yonge Street is strategically located a short distance from Bloor Street's luxury retail district, ("Mink Mile"), Yonge-Dundas Square and the Toronto Eaton Centre, making it ideal for a variety of retail uses.

### Property details

**GROUND FLOOR:** 1,071 SF

**SECOND FLOOR:** Leased

**AVAILABLE:** October 1, 2020

TERM: 5 - 10 Years

**NET RENT:** Contact Listing Agents **ADDITIONAL RENT:** \$23.00 PSF (est. 2020)