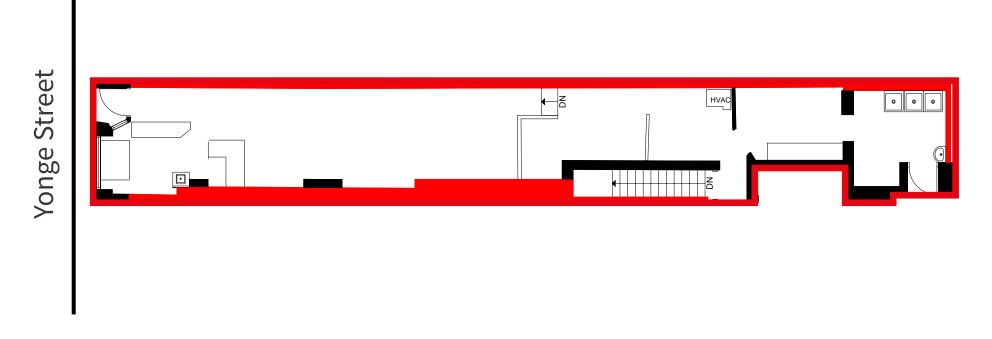

## Floor plan

Ground Floor | 1,071 SF

### Property details

**GROUND FLOOR:** 1,071 SF

**SECOND FLOOR:** Leased

**AVAILABLE:** October 1, 2020

TERM: 5 - 10 Years

**NET RENT:** Contact Listing Agents **ADDITIONAL RENT:** \$23.00 PSF (est. 2020)